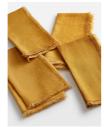

# Whitney Linen Napkins, Ochre, Set Of Four

£25 Regular

£20 Membership

### Product details

The Whitney napkins are handmade and woven in Portugal from 100% linen. Lightly textured with subtle fringing, the napkins have a rustic feel, which makes them great for casual everyday dining.

- · 100% linen napkins
- · Set of four
- · Ochre colour
- · Fringing
- · Made in Portugal
- · Textured finish
- · Inspired by Soho Farmhouse