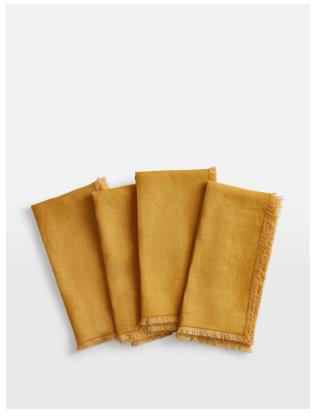

# Whitney Linen Napkins, Ochre, Set Of Four

£25 Regular

£20 Membership

### Product details

The Whitney napkins are handmade and woven in Portugal from 100% linen. Lightly textured with subtle fringing, the napkins have a rustic feel, which makes them great for casual everyday dining.

- · 100% linen napkins
- · Set of four
- · Ochre colour
- · Fringing
- · Made in Portugal
- · Textured finish
- · Inspired by Soho Farmhouse