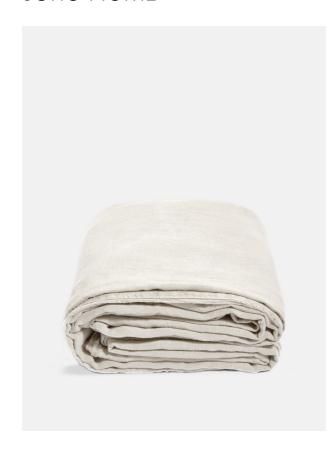

# Luna Linen Duvet Cover, Cream, California King, Us

£170 Regular

£136 Membership

#### Product details

The Luna california king duvet cover is crafted from 100% natural flax-fibre linen grown in Europe and woven just outside of Porto. Once individually cut and sewn, each piece goes through a laundry process, which involves dyeing and stonewashing the linen to create a soft, unique and relaxed drape. Our Luna range is breathable and durable, making it ideal for a great night's sleep.