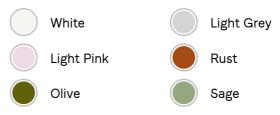

## SOHO HOME





# Luna Linen Duvet Cover, Mustard, Double/full

£105 Regular

£84 Membership

## Available in



#### Sizes

King, Double, Emperor, Super King

#### Product details

The Luna double duvet cover is crafted from 100% natural flax-fibre linen grown in Europe and woven just outside of Porto. Once individually cut and sewn, each piece goes through a laundry process, which involves dyeing and stonewashing the linen to create a soft, unique and relaxed drape. Our Luna range is breathable and durable, making it ideal for a great night's sleep.

Please note, the linen fibres will contract after washing, and relax and stretch post ironing.

- $\cdot$  100% flax-fibre linen double duvet cover
- · Grown in Europe
- · Woven in Portugal
- · Breathable and durable
- $\boldsymbol{\cdot}$  Iron linen after washing to maintain its shape

### **Dimensions**

Product dimensions: H200 x W200 x D1cm / H7