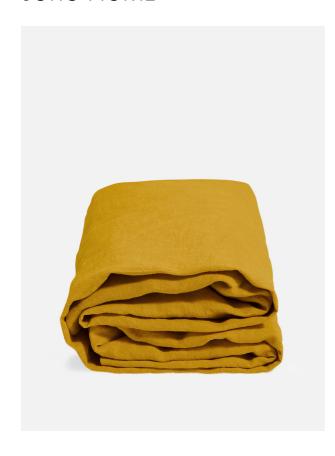

# Luna Linen Fitted Sheet, Mustard, Double/full

£55 Regular

£44 Membership

#### Product details

The Luna fitted double sheet is crafted from 100% natural flax-fibre linen grown in Europe and woven just outside of Porto. Once individually cut and sewn, each piece goes through a laundry process, which involves dyeing and stonewashing the linen to create a soft, unique and relaxed drape. Our Luna range is breathable and durable, making it ideal for a great night's sleep.