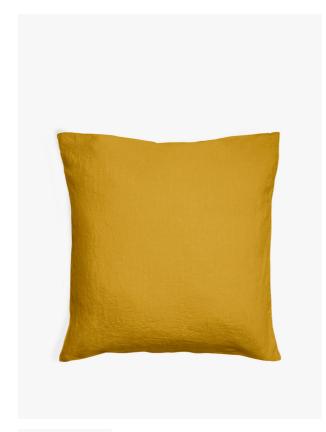

# Luna Linen Pillowcase, Mustard, Square

£20 Regular

£16 Membership

#### Product details

The Luna linen square pillowcase is crafted from 100% natural flax-fibre linen grown in Europe and woven just outside of Porto. Once individually cut and sewn, each piece goes through a laundry process, which involves dyeing and stonewashing the linen to create a soft, unique and relaxed drape. Our Luna range is breathable and durable, making it ideal for a great night's sleep.

Please note, the linen fibres will contract after washing, and relax and stretch post ironing.

- · 100% flax-fibre linen square pillowcase
- · Grown in Europe
- · Woven in Portugal
- · Breathable and durable
- $\boldsymbol{\cdot}$  Iron linen after washing to maintain its shape