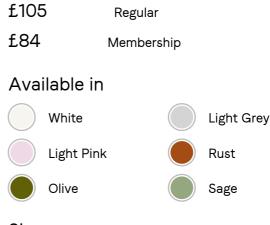

# SOHO HOME



# Luna Linen Duvet Cover, Rust, Double/full



#### Sizes

King, Double, Emperor, Super King

#### Product details

The Luna double duvet cover is crafted from 100% natural flax-fibre linen grown in Europe and woven just outside of Porto. Once individually cut and sewn, each piece goes through a laundry process, which involves dyeing and stonewashing the linen to create a soft, unique and relaxed drape. Our Luna range is breathable and durable, making it ideal for a great night's sleep.

Please note, the linen fibres will contract after washing, and relax and stretch post ironing.

- · 100% flax-fibre linen double duvet cover
- $\cdot\,$  Grown in Europe
- Woven in Portugal
- Breathable and durable

 $\cdot\,$  Iron linen after washing to maintain its shape

### Dimensions

Product dimensions: H200 x W200 x D1cm / H78.7 x W78.7 x D0.