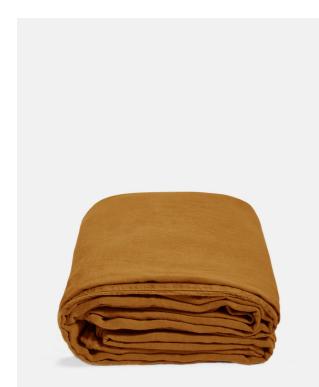

# Luna Linen Duvet Cover, Rust, Double/full

#### Product details

The Luna double duvet cover is crafted from 100% natural flax-fibre linen grown in Europe and woven just outside of Porto. Once individually cut and sewn, each piece goes through a laundry process, which involves dyeing and stonewashing the linen to create a soft, unique and relaxed drape. Our Luna range is breathable and durable, making it ideal for a great night's sleep.

Please note, the linen fibres will contract after washing, and relax and stretch post ironing.

- · 100% flax-fibre linen double duvet cover
- $\cdot\,$  Grown in Europe
- Woven in Portugal
- Breathable and durable