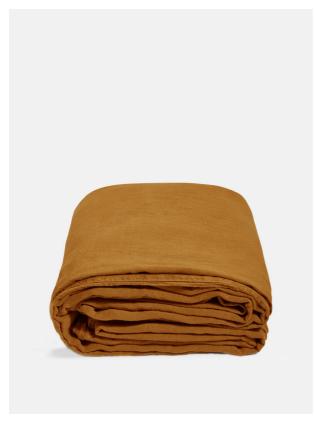

# Luna Linen Duvet Cover, Rust, Emperor

£290 Regular

£247 Membership

#### Product details

The Luna emperor duvet cover is crafted from 100% natural flax-fibre linen grown in Europe and woven just outside of Porto. Once individually cut and sewn, each piece goes through a laundry process, which involves dyeing and stonewashing the linen to create a soft, unique and relaxed drape. Our Luna range is breathable and durable, making it ideal for a great night's sleep.

Please note, the linen fibres will contract after washing, and relax and stretch post ironing.

- · 100% flax-fibre linen emperor duvet cover
- · Grown in Europe
- · Woven in Portugal
- · Breathable and durable
- $\boldsymbol{\cdot}$  Iron linen after washing to maintain its shape