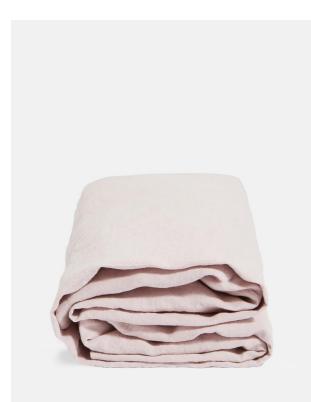

# Luna Linen Fitted Sheet, Light Pink, Double/full

Emperor, King, Double, Super King

#### **Product details**

The Luna double fitted sheet is crafted from 100% natural flax-fibre linen grown in Europe and woven just outside of Porto. Once individually cut and sewn, each piece goes through a laundry process, which involves dyeing and stonewashing the linen to create a soft, unique and relaxed drape. Our Luna range is breathable and durable, making it ideal for a great night's sleep.

Please note, the linen fibres will contract after washing, and relax and stretch post ironing.

- 100% flax-fibre linen double fitted sheet
- · Grown in Europe
- · Woven in Portugal
- Breathable and durable
- $\cdot\,$  Iron linen after washing to maintain its shape