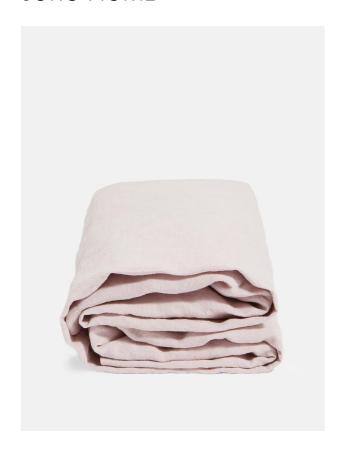

# Luna Linen Fitted Sheet, Light Pink, Emperor

£80 Regular

£64 Membership

#### Product details

The Luna emperor fitted sheet is crafted from 100% natural flax-fibre linen grown in Europe and woven just outside of Porto. Once individually cut and sewn, each piece goes through a laundry process, which involves dyeing and stonewashing the linen to create a soft, unique and relaxed drape. Our Luna range is breathable and durable, making it ideal for a great night's sleep.