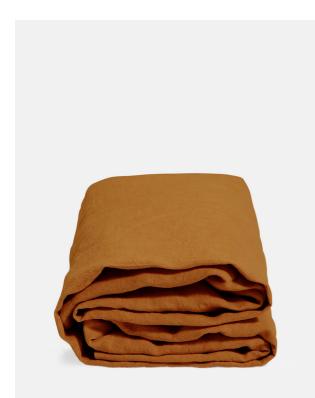

# Luna Linen Fitted Sheet, Rust, Double/full

Emperor, King, Double, Super King

#### **Product details**

The Luna fitted double sheet is crafted from 100% natural flax-fibre linen grown in Europe and woven just outside of Porto. Once individually cut and sewn, each piece goes through a laundry process, which involves dyeing and stonewashing the linen to create a soft, unique and relaxed drape. Our Luna range is breathable and durable, making it ideal for a great night's sleep.

Please note, the linen fibres will contract after washing, and relax and stretch post ironing.

- · 100% flax-fibre linen double fitted sheet
- · Grown in Europe
- Woven in Portugal
- $\cdot$  Breathable and durable
- $\cdot\,$  Iron linen after washing to maintain its shape