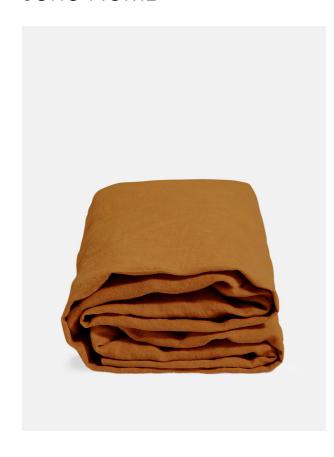

# Luna Linen Fitted Sheet, Rust, King

£130 Regular

f.111 Membership

#### Product details

The Luna fitted king sheet is crafted from 100% natural flax-fibre linen grown in Europe and woven just outside of Porto. Once individually cut and sewn, each piece goes through a laundry process, which involves dyeing and stonewashing the linen to create a soft, unique and relaxed drape. Our Luna range is breathable and durable, making it ideal for a great night's sleep.

Please note, the linen fibres will contract after washing, and relax and stretch post ironing.

- · 100% flax-fibre linen king fitted sheet
- · Grown in Europe
- · Woven in Portugal
- · Breathable and durable
- · Iron linen after washing to maintain its shape