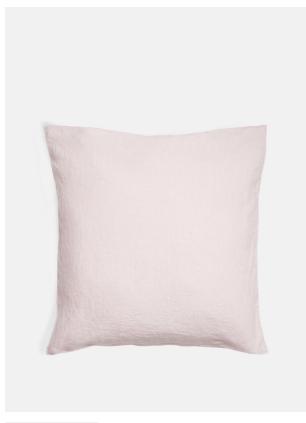

# Luna Linen Pillowcase, Light Pink, Square

£20 Regular

£16 Membership

#### Product details

The Luna linen square pillowcase is crafted from 100% natural flax-fibre linen grown in Europe and woven just outside of Porto. Once individually cut and sewn, each piece goes through a laundry process, which involves dyeing and stonewashing the linen to create a soft, unique and relaxed drape. Our Luna range is breathable and durable, making it ideal for a great night's sleep.

Please note, the linen fibres will contract after washing, and relax and stretch post ironing.

- · 100% flax-fibre linen square pillowcase
- · Grown in Europe
- · Woven in Portugal
- · Breathable and durable
- $\boldsymbol{\cdot}$  Iron linen after washing to maintain its shape