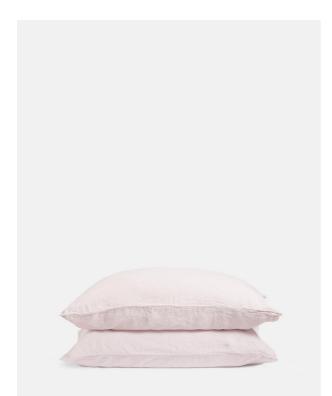

# Luna Linen Pillowcase, Light Pink, Standard, Set Of Two

| £25 | Regular    |
|-----|------------|
| £20 | Membership |

#### Product details

The Luna linen pillowcases are crafted from 100% natural flax-fibre linen grown in Europe and woven just outside of Porto. Once individually cut and sewn, each piece goes through a laundry process, which involves dyeing and stonewashing the linen to create a soft, unique and relaxed drape. Our Luna range is breathable and durable, making it ideal for a great night's sleep.