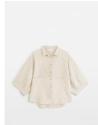

## Product details

Our Eloise linen short pyjama set is woven and handmade in Portugal from soft linen.
Characterised by an elegant collar, the set features a slouchy, oversized shirt with large patch pockets, a rounded collar and balloon-style sleeves, while the shorts are fitted with an elasticated waistband for ease and comfort. Pair with the matching linen robe to make rest a priority.

- · 100% linen
- · Slightly crumpled texture
- · Oversized for a comfortable fit
- · Elasticated waist
- · Large patch pockets
- · Pair with the matching robe
- · Made in Portugal
- · Model wearing size Small