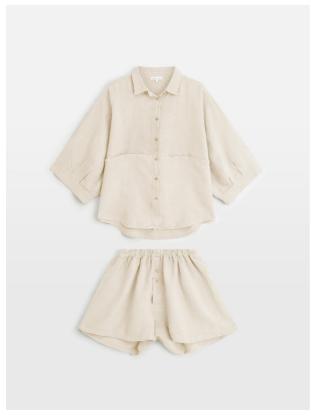

# Eloise Linen Short Pyjamas Oatmeal, Small

£185 Regular

£157 Membership

## Product details

Our Eloise linen short pyjama set is woven and handmade in Portugal from soft linen.
Characterised by an elegant collar, the set features a slouchy, oversized shirt with large patch pockets, a rounded collar and balloon-style sleeves, while the shorts are fitted with an elasticated waistband for ease and comfort. Pair with the matching linen robe to make rest a priority.

- · 100% linen
- · Slightly crumpled texture
- · Oversized for a comfortable fit
- · Elasticated waist
- · Large patch pockets
- · Pair with the matching robe
- · Made in Portugal
- · Model wearing size Small