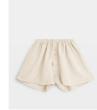

## Product details

Our Eloise linen short pyjama set is woven and handmade in Portugal from soft linen.
Characterised by an elegant collar, the set features a slouchy, oversized shirt with large patch pockets, a rounded collar and balloon-style sleeves, while the shorts are fitted with an elasticated waistband for ease and comfort. Pair with the matching linen robe to make rest a priority.

- · 100% linen
- · Slightly crumpled texture
- · Oversized for a comfortable fit
- · Elasticated waist
- · Large patch pockets
- · Pair with the matching robe
- · Made in Portugal
- · Model wearing size Small