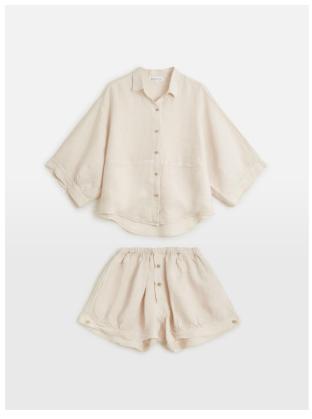

# Eloise Linen Short Pyjamas Oatmeal, Medium

£90 Regular

£72 Membership

### Product details

Our Eloise linen short pyjama set is woven and handmade in Portugal from soft linen.
Characterised by an elegant collar, the set features a slouchy, oversized shirt with large patch pockets, a rounded collar and balloon-style sleeves, while the shorts are fitted with an elasticated waistband for ease and comfort. Pair with the matching linen robe to make rest a priority.

- · 100% linen
- · Slightly crumpled texture
- · Oversized for a comfortable fit
- · Elasticated waist
- · Large patch pockets
- · Pair with the matching robe
- · Made in Portugal
- · Model wearing size Small