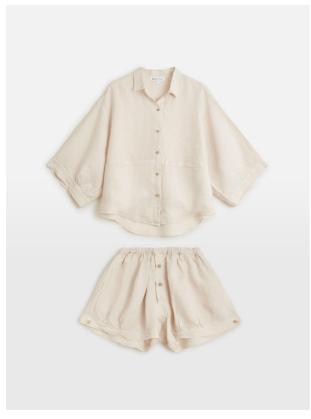

# Eloise Linen Short Pyjamas Oatmeal, Large

£90 Regular

£72 Membership

### Product details

Our Eloise linen short pyjama set is woven and handmade in Portugal from soft linen.
Characterised by an elegant collar, the set features a slouchy, oversized shirt with large patch pockets, a rounded collar and balloon-style sleeves, while the shorts are fitted with an elasticated waistband for ease and comfort. Pair with the matching linen robe to make rest a priority.

- · 100% linen
- · Slightly crumpled texture
- · Oversized for a comfortable fit
- · Elasticated waist
- · Large patch pockets
- · Pair with the matching robe
- · Made in Portugal
- · Model wearing size Small