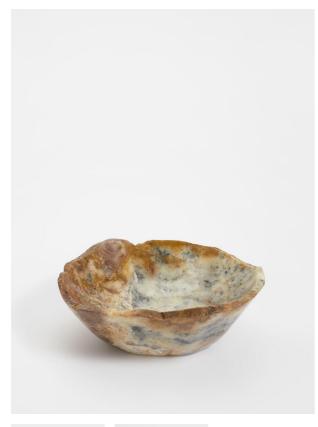

# Jasper Stone Bowl, Blue, Medium

£195 Regular

£166 Membership

### Product details

Made using Jasper stone sourced from West Java in Indonesia, this decorative bowl is entirely unique with natural flecks of blue tones to reference the earthy decor at Soho Roc House. Raw edges and hand carvings provide an organic touch, making it a statement accessory for any bookshelf, mantelpiece or side table.

Please note, no two pieces are exactly alike.

Colours and sizes may vary

- · Medium Jasper stone bowl
- · Sourced from West Java in Indonesia
- · Variations in the stone make each piece is unique
- · Decorative purposes only
- · Carved by hand
- · Distinctive veining and patterns
- · Inspired by Soho Roc House