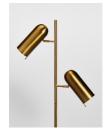

# Alessia Floor Lamp, Black

£450 Regular

£383 Membership

### Product details

The Alessia floor lamp is ideal for creating ambient light in a bedroom, study or living room. Referencing the textures and tones of Soho House Rome, the floor lamp is anchored by an Italian marble base with an antique brass pole and angled heads, which are great for late-night reading.

- · Adjustable angled heads
- · Antique brass pole and heads
- · Italian black marble base
- · Dimmable
- · Ideal for late-night reading
- · Inspired by Soho House Rome
- · Please note, colour differences are to be expected due to the unique, natural variations of marble