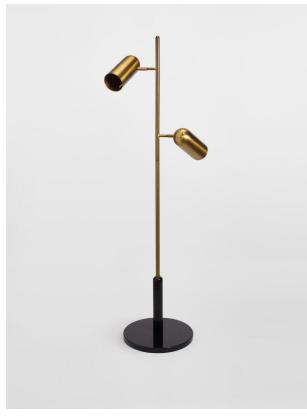

# Alessia Floor Lamp, Black

£450 Regular

£383 Membership

### Product details

The Alessia floor lamp is ideal for creating ambient light in a bedroom, study or living room. Referencing the textures and tones of Soho House Rome, the floor lamp is anchored by an Italian marble base with an antique brass pole and angled heads, which are great for late-night reading.

- · Adjustable angled heads
- · Antique brass pole and heads
- · Italian black marble base
- · Dimmable
- · Ideal for late-night reading
- · Inspired by Soho House Rome
- · Please note, colour differences are to be expected due to the unique, natural variations of marble

#### **Dimensions**

Product dimensions: H150 x W36 x D36cm / H59.1 x W14.2 x D14.2"

Product weight: 10.8kg / 23.8lbs

Packaged or boxed dimensions: H71 x W44 x D52.5cm  $^{\prime}$  H28 x W17.3 x D20.7"

Packaged or boxed weight: 13.5kg / 29.8lbs