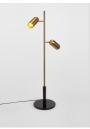

### Product details

The Alessia floor lamp is ideal for creating ambient light in a bedroom, study or living room. Referencing the textures and tones of Soho House Rome, the floor lamp is anchored by an Italian marble base with an antique brass pole and angled heads, which are great for late-night reading.

- · Adjustable angled heads
- · Antique brass pole and heads
- · Italian black marble base
- · Dimmable
- · Ideal for late-night reading
- · Inspired by Soho House Rome
- · Please note, colour differences are to be expected due to the unique, natural variations of marble