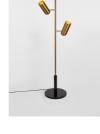

### Product details

The Alessia floor lamp is ideal for creating ambient light in a bedroom, study or living room. Referencing the textures and tones of Soho House Rome, the floor lamp is anchored by an Italian marble base with an antique brass pole and angled heads, which are great for late-night reading.

- · Adjustable angled heads
- · Antique brass pole and heads
- · Italian black marble base
- · Dimmable
- · Ideal for late-night reading
- · Inspired by Soho House Rome
- · Please note, colour differences are to be expected due to the unique, natural variations of marble