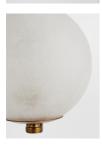

### Product details

The Eleni wall light is a versatile lighting option crafted from salt-blasted glass. Inspired by the classic lighting curations at Soho House 40 Greek Street, the wall light is fixed onto an antique brass arm and can be styled two ways to suit your home.

- · Antique brass arm
- · Salt-blasted glass
- ·1 / E14 / 4W Maximum
- · Inspired by Soho House 40 Greek Street