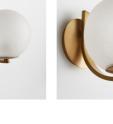

# Eleni Wall Light, Salt Blasted

| £175 | Regular    |
|------|------------|
| £149 | Membership |

### Product details

The Eleni wall light is a versatile lighting option crafted from salt-blasted glass. Inspired by the classic lighting curations at Soho House 40 Greek Street, the wall light is fixed onto an antique brass arm and can be styled two ways to suit your home.

- · Antique brass arm
- · Salt-blasted glass
- ·1 / E14 / 4W Maximum
- · Inspired by Soho House 40 Greek Street