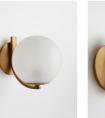

# Eleni Wall Light, Salt Blasted

| £175 | Regular    |
|------|------------|
| £149 | Membership |

### Product details

The Eleni wall light is a versatile lighting option crafted from salt-blasted glass. Inspired by the classic lighting curations at Soho House 40 Greek Street, the wall light is fixed onto an antique brass arm and can be styled two ways to suit your home.

- · Antique brass arm
- · Salt-blasted glass
- ·1 / E14 / 4W Maximum
- · Inspired by Soho House 40 Greek Street