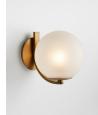

### Product details

The Eleni wall light is a versatile lighting option crafted from salt-blasted glass. Inspired by the classic lighting curations at Soho House 40 Greek Street, the wall light is fixed onto an antique brass arm and can be styled two ways to suit your home.

- · Antique brass arm
- · Salt-blasted glass
- ·1 / E14 / 4W Maximum
- · Inspired by Soho House 40 Greek Street