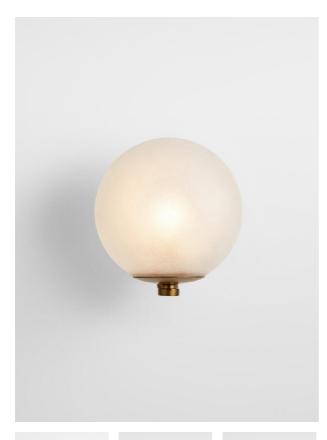

### Product details

The Eleni wall light is a versatile lighting option crafted from salt-blasted glass. Inspired by the classic lighting curations at Soho House 40 Greek Street, the wall light is fixed onto an antique brass arm and can be styled two ways to suit your home.

- · Antique brass arm
- · Salt-blasted glass
- ·1 / E14 / 4W Maximum
- · Inspired by Soho House 40 Greek Street