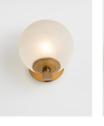

### Product details

The Eleni wall light is a versatile lighting option crafted from salt-blasted glass. Inspired by the classic lighting curations at Soho House 40 Greek Street, the wall light is fixed onto an antique brass arm and can be styled two ways to suit your home.

- · Antique brass arm
- · Salt-blasted glass
- ·1 / E14 / 4W Maximum
- · Inspired by Soho House 40 Greek Street