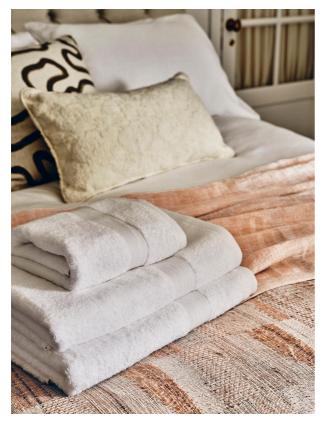

#### Product details

Our House bath linen is super-soft, whilst being incredibly absorbent and quick to dry; ideal post bath or shower. Add this as the perfect finishing touch to your own bathroom or guest room.

- · White cotton bath towel from our House towel
- · 100% cotton woven in short terry loops
- · Made by Italian textiles company Frette
- · Towel weight is 540GSM
- · Extremely absorbent and quick-drying
- · Style with our bathroom vanities
- · Used in our bedrooms across the world