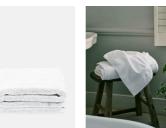

#### Product details

Our House bath linen is super-soft, whilst being incredibly absorbent and quick to dry; ideal post bath or shower. Add this as the perfect finishing touch to your own bathroom or guest room.

- · White cotton bath towel from our House towel
- · 100% cotton woven in short terry loops
- · Made by Italian textiles company Frette
- · Towel weight is 540GSM
- · Extremely absorbent and quick-drying
- · Style with our bathroom vanities
- · Used in our bedrooms across the world