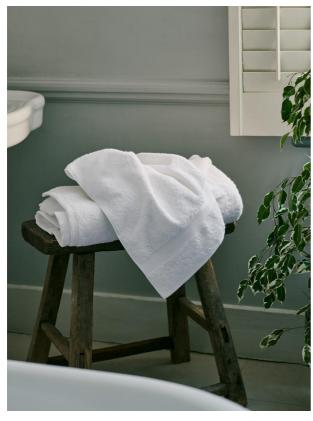

# House Bath Sheet

£45 Regular

£38 Membership

## Product details

- · White cotton bath sheet from our House bath linens range
- · Made by Italian textiles company Frette
- · 100% cotton woven in short terry loops
- $\cdot$  Soft, fluffy feel that's also extremely absorbent
- · Dries quickly

#### **Dimensions**

Product dimensions: H100 x W180 x D1cm / H39.4 x W70.9 x D0.4"

Product weight: 0.98kg / 2.2lbs

Packaged or boxed dimensions: H38 x W45 x D70cm / H15 x W17.7 x D27.6"

Packaged or boxed weight: 16kg / 35.3lbs

#### **Details**

Care instructions: Machine wash at 60 degrees, tumble dry on a low setting, iron at 150 degrees max. Do not dry clean.
Composition: 100% Cotton 540GSM
Construction: Woven

Fabric: Cotton Pile: Cotton