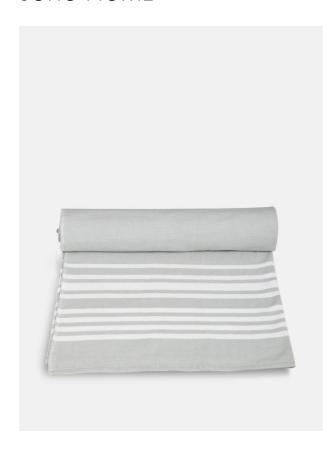

#### Product details

- · Our take on the classic Turkish hammam towel
- $\cdot$  Developed by iconic Italian textile company Frette
- · 100% cotton fabric is lightweight and absorbent
- · Pale grey and white woven stripes
- · Durable material softens with age and washing