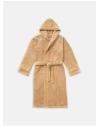

# House Robe, Beige

£95 Regular

£81 Membership

#### Product details

A staple in House bedrooms and Cowshed spas, our House robe is great for unwinding post-shower. Crafted from 100% recycled polyester with an embroidered Soho House logo on the chest, the robe has a fluffy, soft texture and is designed with a hood for extra comfort. Gift it to a friend, or keep it for yourself for cosy, everyday lounging.

- · Fluffy hooded robe with attached belt
- · 100% recycled polyester
- · GRS-TR certification (Global Recycled Standard)
- · Made by Italian textiles company Frette
- · Embroidered Soho House logo on chest
- · Used in all our bedrooms and Cowshed spas