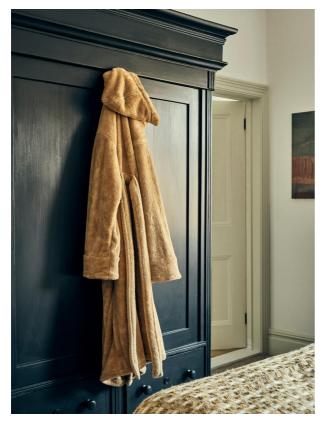

# House Robe, Beige

£95 Regular

£81 Membership

#### Product details

A staple in House bedrooms and Cowshed spas, our House robe is great for unwinding post-shower. Crafted from 100% recycled polyester with an embroidered Soho House logo on the chest, the robe has a fluffy, soft texture and is designed with a hood for extra comfort. Gift it to a friend, or keep it for yourself for cosy, everyday lounging.

- · Fluffy hooded robe with attached belt
- · 100% recycled polyester
- · GRS-TR certification (Global Recycled Standard)
- · Made by Italian textiles company Frette
- · Embroidered Soho House logo on chest
- · Used in all our bedrooms and Cowshed spas