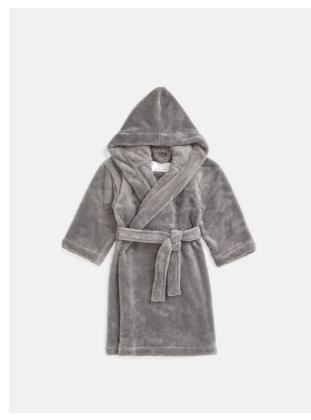

# Children's House Robe, Grey, 6 - 10 Years

f.45 Regular

f.38 Membership

## Available in

Grey

White

#### Sizes

2-5 years, 6-10 years

### Product details

Please note we are currently not able to offer monogramming for orders to the US. We apologise for the inconvenience this may cause.

- · Fluffy hooded robe with attached belt
- · Embroidered Soho House logo on chest
- · Super soft, fluffy and durable spun fabric
- · Used in the cabins at Soho Farmhouse