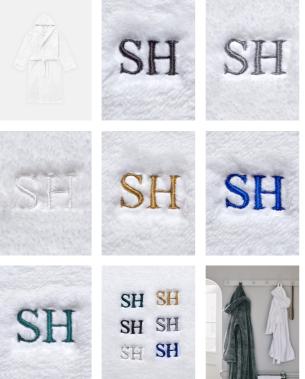

- $\cdot$  Fluffy hooded robe with attached belt
- · 100% recycled polyester

• GRS-TR certification (Global Recycled Standard)

- · Made by Italian textiles company Frette
- · Embroidered Soho House logo on chest
- · Used in all our bedrooms and Cowshed spas