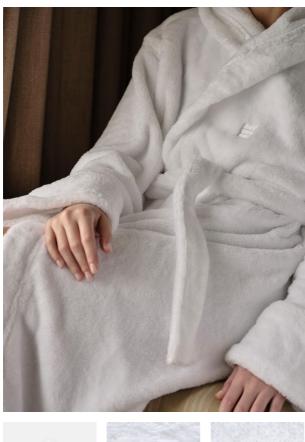

# House Robe, White

#### **Product details**

A staple in House bedrooms and Cowshed spas, our House robe is great for unwinding post-shower. Crafted from 100% recycled polyester with an embroidered Soho House logo on the chest, the robe has a fluffy, soft texture and is designed with a hood for extra comfort. Gift it to a friend, or keep it for yourself for cosy, everyday lounging.

- $\cdot$  Fluffy hooded robe with attached belt
- · 100% recycled polyester

• GRS-TR certification (Global Recycled Standard)

- · Made by Italian textiles company Frette
- · Embroidered Soho House logo on chest
- · Used in all our bedrooms and Cowshed spas