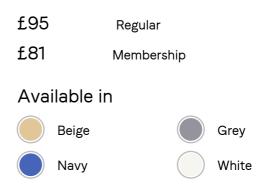

- $\cdot$  Fluffy hooded robe with attached belt
- · 100% recycled polyester

• GRS-TR certification (Global Recycled Standard)

- · Made by Italian textiles company Frette
- · Embroidered Soho House logo on chest
- · Used in all our bedrooms and Cowshed spas