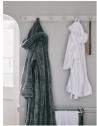

# SOHO HOME



















# Children's House Robe, White, 2 - 5 Years

£45 Regular

£38 Membership

## Available in



Grey



White

#### Sizes

2-5 years, 6-10 years

## Product details

Please note we are currently not able to offer monogramming for orders to the US. We apologise for the inconvenience this may cause.

- · Fluffy hooded robe with attached belt
- · Embroidered Soho House logo on chest
- · Super soft, fluffy and durable spun fabric

#### **Dimensions**

Product dimensions: H35 x W37 x D8cm / H13.8 x

W14.6 x D3.1"

Product weight: 2kg / 4.4lbs

Packaged or boxed dimensions: H38 x W45 x D70cm /

H15 x W17.7 x D27.6"

Packaged or boxed weight: 27kg / 59.5lbs

## **Details**

Care instructions: Wash at 30 degrees, do not

tumble dry, no chlorine, iron on a low setting, suitable for dry