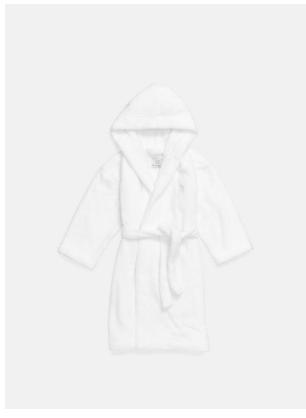

# Children's House Robe, White, 2 - 5 Years

£45 Regular

£38 Membership

## Product details

Please note we are currently not able to offer monogramming for orders to the US. We apologise for the inconvenience this may cause.

- · Fluffy hooded robe with attached belt
- · Embroidered Soho House logo on chest
- · Super soft, fluffy and durable spun fabric