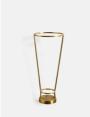

# Meard Umbrella Stand, Brass

£160 Regular

£136 Membership

### Product details

- · Brushed finish brass umbrella stand
- $\cdot$  Weighty base prevents stand from tipping over when full
- $\cdot$  Open-sided design allows umbrellas to dry faster
- · Holds up to eight umbrellas
- · Used in all our London Houses

### **Dimensions**

Product dimensions: H50 x W21.5 x D21.5cm / H19.7 x W8.5 x D8.5"

Product weight: 2.06kg / 4.5lbs

#### Details

Assembly required: No

Care instructions: Wipe with a soft, dry cloth. Do

not use abrasives or cleaners as they may damage the finish. Finish: Brushed Brass

Material: Brass