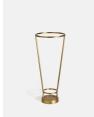

# Meard Umbrella Stand, Brass

£160 Regular

£136 Membership

### Product details

- · Brushed finish brass umbrella stand
- $\cdot$  Weighty base prevents stand from tipping over when full
- $\cdot$  Open-sided design allows umbrellas to dry faster
- · Holds up to eight umbrellas
- · Used in all our London Houses

### **Dimensions**

Product dimensions: H50 x W21.5 x D21.5cm / H19.7 x W8.5 x D8.5"

Product weight: 2.06kg / 4.5lbs

#### Details

Assembly required: No

Care instructions: Wipe with a soft, dry cloth. Do

not use abrasives or cleaners as they may damage the finish. Finish: Brushed Brass

Material: Brass