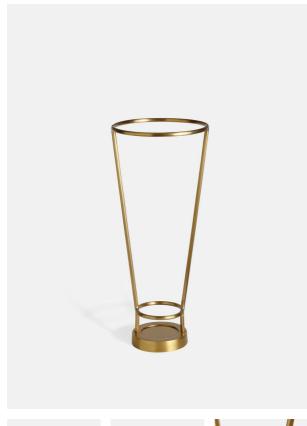

# Meard Umbrella Stand, Brass

£160 Regular

£136 Membership

### Product details

- · Brushed finish brass umbrella stand
- $\cdot$  Weighty base prevents stand from tipping over when full
- $\cdot$  Open-sided design allows umbrellas to dry faster
- · Holds up to eight umbrellas
- · Used in all our London Houses

### **Dimensions**

Product dimensions: H50 x W21.5 x D21.5cm / H19.7 x W8.5 x D8.5"

Product weight: 2.06kg / 4.5lbs

#### Details

Assembly required: No

Care instructions: Wipe with a soft, dry cloth. Do

not use abrasives or cleaners as they may damage the finish. Finish: Brushed Brass

Material: Brass