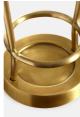

# Meard Umbrella Stand, Brass

£160 Regular

£136 Membership

### Product details

- · Brushed finish brass umbrella stand
- $\cdot$  Weighty base prevents stand from tipping over when full
- $\cdot$  Open-sided design allows umbrellas to dry faster
- · Holds up to eight umbrellas
- · Used in all our London Houses

### **Dimensions**

Product dimensions: H50 x W21.5 x D21.5cm / H19.7 x W8.5 x D8.5"

Product weight: 2.06kg / 4.5lbs

#### Details

Assembly required: No

Care instructions: Wipe with a soft, dry cloth. Do

not use abrasives or cleaners as they may damage the finish. Finish: Brushed Brass

Material: Brass