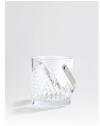

# Barwell Cut Crystal Ice Bucket

£139 Regular

£118 Membership

### Product details

A House icon, the Barwell range was our first crystal collection and has been used in all Houses since 2010, with a hand-engraved design and weighty feel, our Barwell crystal remains a timeless firm favourite to add to your own collection.

Used in all of our Houses, our Barwell crystal remains a timeless firm favourite to add to your own collection.

- · Cut crystal ice bucket with stainless steel handle
- · Crystal has a weighty feel and a highly polished brilliance
- · Diamond design around base and sides
- · Hand-finished by skilled craftsmen
- · Comes in a Soho Home gift box
- · Our Barwell cut crystal is used in all our Houses