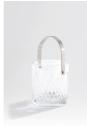

# Barwell Cut Crystal Ice Bucket

£139 Regular

£118 Membership

### Product details

A House icon, the Barwell range was our first crystal collection and has been used in all Houses since 2010, with a hand-engraved design and weighty feel, our Barwell crystal remains a timeless firm favourite to add to your own collection.

Used in all of our Houses, our Barwell crystal remains a timeless firm favourite to add to your own collection.

- · Cut crystal ice bucket with stainless steel handle
- · Crystal has a weighty feel and a highly polished brilliance
- · Diamond design around base and sides
- · Hand-finished by skilled craftsmen
- · Comes in a Soho Home gift box
- · Our Barwell cut crystal is used in all our Houses