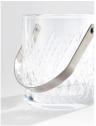

Used in all of our Houses, our Barwell crystal remains a timeless firm favourite to add to your own collection.

- · Cut crystal ice bucket with stainless steel handle
- · Crystal has a weighty feel and a highly polished brilliance
- · Diamond design around base and sides
- · Hand-finished by skilled craftsmen
- · Comes in a Soho Home gift box
- · Our Barwell cut crystal is used in all our Houses