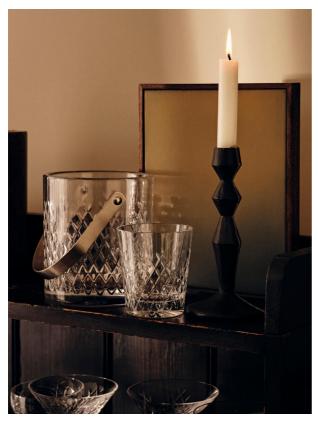

# Barwell Cut Crystal Ice Bucket

£139 Regular

£118 Membership

### Product details

A House icon, the Barwell range was our first crystal collection and has been used in all Houses since 2010, with a hand-engraved design and weighty feel, our Barwell crystal remains a timeless firm favourite to add to your own collection.

Used in all of our Houses, our Barwell crystal remains a timeless firm favourite to add to your own collection.

- · Cut crystal ice bucket with stainless steel handle
- · Crystal has a weighty feel and a highly polished brilliance
- · Diamond design around base and sides
- · Hand-finished by skilled craftsmen
- · Comes in a Soho Home gift box
- · Our Barwell cut crystal is used in all our Houses