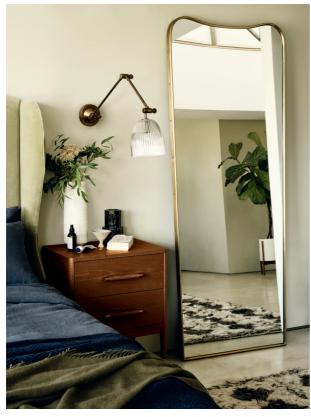

# Cooper Mirror, Tall

£1,295 Regular

£1,101 Membership

#### Product details

Inspired by 1960s Italian modernist mirrors and seen at DUMBO House, the Cooper mirror features a sleek, curved frame in an antique brass finish. Reworked in a taller height, this mirror opens up any room by giving the illusion of more space and light, while allowing you to see head to toe. Lean against any wall for a decorative finish.

- · Tall curved mirror
- · Part of our Cooper mirror range
- · Antique brass finish
- · Inspired by 1960s Italian modernist mirrors
- · As seen at DUMBO House