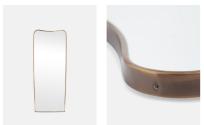

#### Product details

Inspired by 1960s Italian modernist mirrors and seen at DUMBO House, the Cooper mirror features a sleek, curved frame in an antique brass finish. Reworked in a taller height, this mirror opens up any room by giving the illusion of more space and light, while allowing you to see head to toe. Lean against any wall for a decorative finish.

- · Tall curved mirror
- · Part of our Cooper mirror range
- · Antique brass finish
- · Inspired by 1960s Italian modernist mirrors
- · As seen at DUMBO House

Material: Brass and Glass Wall fixtures included: No Wall leaning only: No