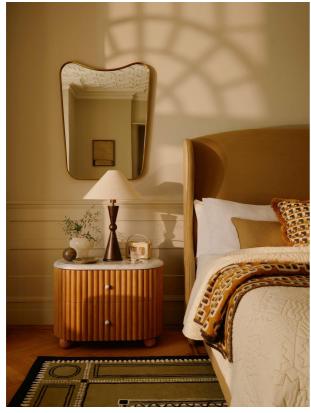

### Product details

Inspired by vintage 1960s Italian modernist mirrors and seen at DUMBO House, the Cooper mirror features a sleek, curved frame in an antique brass finish. Designed to open a room by giving the illusion of more space and light, place above a mantelpiece or in the bathroom for a classic Soho House feel.

- · Curved wall mirror
- · Part of our Cooper mirror range
- · Antique brass finish
- · Inspired by vintage 1960s Italian modernist mirrors
- · As seen at DUMBO House