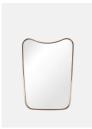

### Product details

Inspired by vintage 1960s Italian modernist mirrors and seen at DUMBO House, the Cooper mirror features a sleek, curved frame in an antique brass finish. Designed to open a room by giving the illusion of more space and light, place above a mantelpiece or in the bathroom for a classic Soho House feel.

- · Curved wall mirror
- · Part of our Cooper mirror range
- · Antique brass finish
- · Inspired by vintage 1960s Italian modernist mirrors
- · As seen at DUMBO House