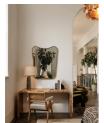

### Product details

Inspired by vintage 1960s Italian modernist mirrors and seen at DUMBO House, the Cooper mirror features a sleek, curved frame in an antique brass finish. Designed to open a room by giving the illusion of more space and light, place above a mantelpiece or in the bathroom for a classic Soho House feel.

- · Curved wall mirror
- · Part of our Cooper mirror range
- · Antique brass finish
- · Inspired by vintage 1960s Italian modernist mirrors
- · As seen at DUMBO House