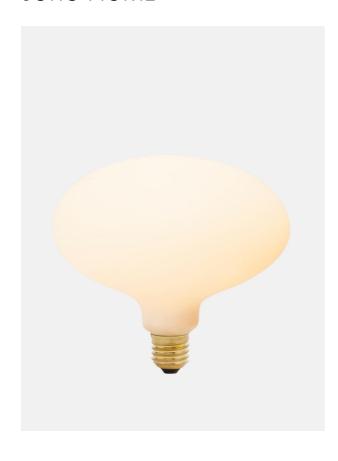

The Oval bulb by Tala is formed from mouth-blown glass and fitted with energy efficient LED technology, lasting an average of 5-10 years based on daily usage. Part of Tala's 'Porcelain' range, the Oval bulb brings an air of sophistication to any context.

- · 6W Edison Screw E27 oval LED bulb by British lighting brand Tala
- · Porcelain bulb allows a warm white light to be diffused softly
- · Each bulb is individually mouth-blown and sandblasted
- · Antique brass finish fitting
- · LED bulb lasts 15 times longer than traditional halogen bulb
- · Use with Tala's Brass Pendant to recreate Soho House Chicago's lighting style