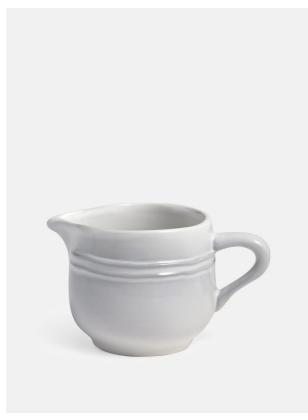

# Everit Creamer, Small

£10.50 Regular

£9 Membership

## Product details

Designed for DUMBO House, our Everit stoneware is handmade in Portugal and finished with a high gloss white glaze with fine grey stripes outlining ridges around the rim. Durable, dishwasher and microwave safe, this range is ideal for everyday use.

- · Small stoneware creamer with a high gloss white glaze
- · Durable, dishwasher and microwave safe
- · Handmade in Portugal
- · Designed exclusively for DUMBO House

#### **Dimensions**

Product dimensions: H7 x W8 x D12cm / H3 x W3 x D5"

#### Details

Materials: Stoneware Dishwasher Safe? Yes Microwave Safe? Yes