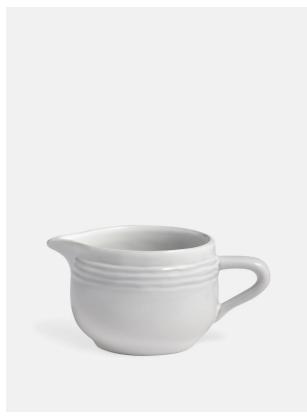

# Everit Creamer, Large

£5 Regular

£4 Membership

## Product details

Designed for DUMBO House, our Everit stoneware is handmade in Portugal and finished with a high gloss white glaze with fine grey stripes outlining ridges around the rim. Durable, dishwasher and microwave safe, this range is ideal for everyday use.

- · Large stoneware creamer with a high gloss white glaze
- · Durable, dishwasher and microwave safe
- · Handmade in Portugal
- · Designed exclusively for DUMBO House

#### **Dimensions**

Product dimensions: H8 x W9 x D15cm / H3 x W4 x D6"

#### Details

Materials: Stoneware Dishwasher Safe? Yes Microwave Safe? Yes