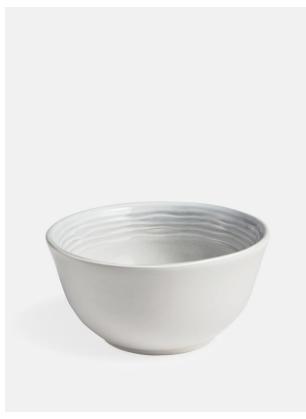

# **Everit Dipping Bowl**

£5 Regular

£4 Membership

## Product details

Designed for DUMBO House, the Everit stoneware collection is handmade in Portugal and finished with a high gloss white glaze with fine grey stripes outlining ridges around the rim. Durable, dishwasher and microwave safe, this range is ideal for everyday use.

- · Stoneware dipping bowl with a high gloss white glaze
- · Durable, dishwasher and microwave safe
- · Handmade in Portugal
- · Designed exclusively for DUMBO House

#### **Dimensions**

Product dimensions: H6 x W11 x D11cm / H2 x W4 x D4"

#### Details

Material: Stoneware

Care Instructions: Dishwasher and microwave safe