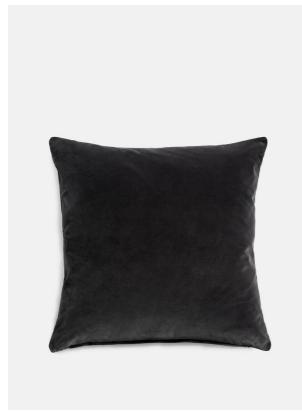

# Monroe Large Square Cushion, Charcoal

£50 Regular

£40 Membership

## Product details

Our jewel-toned, feather-filled Monroe cushions are a mainstay in the Houses from Chicago to Soho Farmhouse. Each is covered in a plush cotton velvet that's made by an Italian textiles firm whose workshop sits between Milan and Lake Como. Available in a wide range of shades and in square, oblong and large, they're perfect for adding colour and comfort to sofas, beds and armchairs.

- · Large square velvet cushion with soft, luxurious matte finish
- · Well-filled with feather pad to make it super comfy
- · Concealed zip closure in side seam
- · 100% cotton velvet
- · Made in England
- · As seen in the Houses worldwide