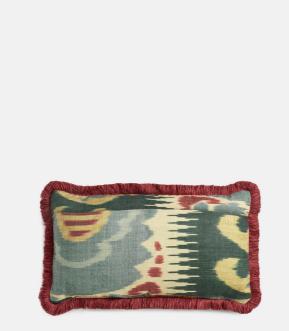

#### **Product details**

Our Broadwick cushions are covered in Lewis & Wood's 'Kimono' linen in cayenne blue - the very same fabric that you'll see on the chairs in Soho House 76 Dean Street. Each cushion is edged with a bespoke eyelash fringe in raspberry red and filled with a feather pad for a firm feel.

- $\cdot$  Oblong cushion with printed lkat design
- $\cdot$  Covered in Lewis & Wood 'Kimono' linen in cayenne blue
- · Plain dye sage green linen blend reverse
- · 100% feather pad
- Made in England
- · Edged with bespoke raspberry eyelash fringe
- $\cdot$  As seen at Soho House 76 Dean Street