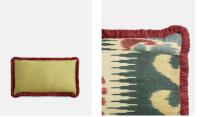

#### **Product details**

Our Broadwick cushions are covered in Lewis & Wood's 'Kimono' linen in cayenne blue - the very same fabric that you'll see on the chairs in Soho House 76 Dean Street. Each cushion is edged with a bespoke eyelash fringe in raspberry red and filled with a feather pad for a firm feel.

- $\cdot$  Oblong cushion with printed lkat design
- $\cdot$  Covered in Lewis & Wood 'Kimono' linen in cayenne blue
- · Plain dye sage green linen blend reverse
- · 100% feather pad
- Made in England
- · Edged with bespoke raspberry eyelash fringe
- $\cdot$  As seen at Soho House 76 Dean Street