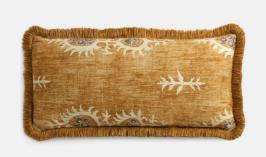

### Product details

Our Archer cushions are covered in Lewis & Wood's 'Tribal' linen in kalahari sand - the very same fabric that you'll see on the chairs in Soho House 76 Dean Street. Each cushion is edged with a bespoke eyelash fringe in gold and filled with a feather pad for a firm feel.

- · Oblong cushion with printed patterned design
- $\cdot$  Covered in Lewis & Wood 'Tribal' linen in kalahari sand
- · Plain dye mulberry linen blend reverse
- · 100% feather pad
- · Made in England
- · Edged with bespoke gold tonal eyelash fringing
- · Fabric used on armchairs at Soho House 76 Dean Street