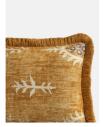

### Product details

Our Archer cushions are covered in Lewis & Wood's 'Tribal' linen in kalahari sand - the very same fabric that you'll see on the chairs in Soho House 76 Dean Street. Each cushion is edged with a bespoke eyelash fringe in gold and filled with a feather pad for a firm feel.

- · Oblong cushion with printed patterned design
- $\cdot$  Covered in Lewis & Wood 'Tribal' linen in kalahari sand
- · Plain dye mulberry linen blend reverse
- · 100% feather pad
- · Made in England
- · Edged with bespoke gold tonal eyelash fringing
- · Fabric used on armchairs at Soho House 76 Dean Street