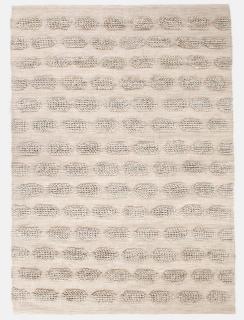

# Reith Outdoor Rug, Natural 175 X 300cm

£740 Regular £629 Member

Membership

### Product details

- Outdoor rug with textured loop sections
- Space dyeing technique creates subtle tonal variations and makes each rug unique
- Made from recycled plastic bottles
- Feel and look of wool but washable, water resistant and hard wearing
- Hand woven by skilled craftspeople
- Suitable for outdoor and indoor use
- Used on the terrace at White City House Please note: Due to the space dyeing technique the colours may vary slightly from piece to piece

### Dimensions

Product dimensions: H175 x W300 x D2cm / H5'8" x W9'10" x D0.8"

Product weight: 13.3kg / 29.3lbs

Packaged or boxed dimensions: H178 x W20 x D20cm / H70 x W8 x D8"

Packaged or boxed weight: 16.7kg / 36.8lbs

#### Details

Fabric: 100% Polyester - recycled plastic bottles Care Instructions: Hose clean. Rug is water resistant but not stain resistant. Please note: Our rugs are not water proof and will not withstand heavy rain