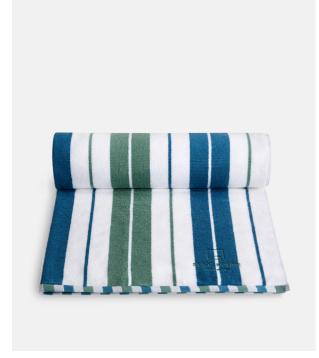

# House Pool Towel, Amsterdam

£65 Regular

£55 Membership

### Product details

- · Classic cabana stripe towel used around our swimming pools
- · Embroidered with the Amsterdam House logo
- · Broad and narrow stripes in white, teal and steel blue with check trim
- $\boldsymbol{\cdot}$  Longlasting tested and developed not to fade in sunlight
- · Fluffy Turkish cotton feels excellent when sun-dried
- · Used at Soho House Amsterdam