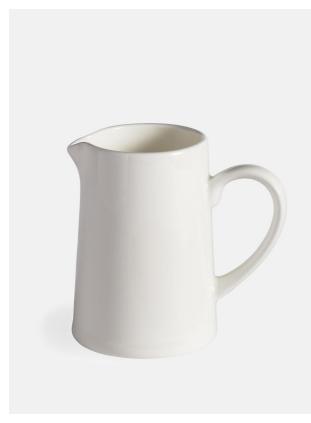

# House Creamer, Bone China, White, Large

£17 Regular

£14 Membership

#### **Product details**

- · Large bone china creamer
- $\cdot$  Delicate bone china adds an elegant feel to any table
- $\cdot$  Part of our signature House collection of tableware
- · Used in all our Houses and restaurants