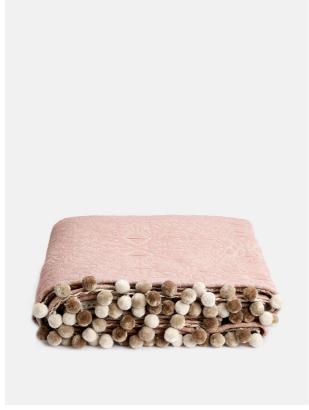

# Adeline Bedspread, Dusky Pink

£330 Regular

£264 Membership

### Product details

- $\cdot \, \mathsf{Textured} \, \, \mathsf{reverse} \, \, \mathsf{stitch} \, \, \mathsf{pink} \, \, \mathsf{cotton} \, \, \mathsf{bedspread} \, \,$
- · Stockholm Stitch fabric by Lewis and Wood
- · Tonal pompom trim across front edge
- · Made in England
- · Designed to cover the end of the bed
- · Inspired by the bedspreads in the rooms at Kettner's Townhouse