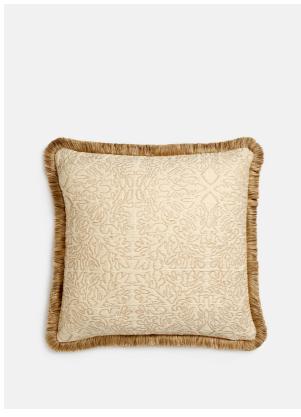

# Adeline Square Cushion, Cream

£185 Regular

£157 Membership

### Product details

- · Square cushion with textured reverse stitch cotton cover
- $\cdot$  Covered in Stockholm Stitch fabric by Lewis and Wood
- $\cdot$  Gold velvet reverse and bespoke gold tonal eyelash fringing
- · Made in England
- · Inspired by the bedspreads at Kettner's Townhouse