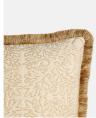

### Product details

- · Square cushion with textured reverse stitch cotton cover
- $\cdot$  Covered in Stockholm Stitch fabric by Lewis and Wood
- $\cdot$  Gold velvet reverse and bespoke gold tonal eyelash fringing
- · Made in England
- · Inspired by the bedspreads at Kettner's Townhouse