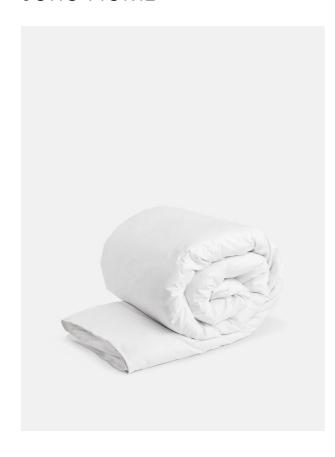

# House Microdown Duvet Double, 10.5 Tog

£165 Regular

£140 Membership

## **Product details**

- · Hypoallergenic 10.5 tog duvet
- $\cdot$  Sumptuous microfibre filling that feels like down
- · Breathable 240 thread count cotton casing
- · Made in Ireland
- · Used in the Houses