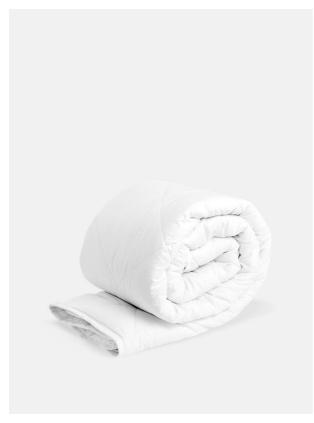

# House Mattress Protector, King

£35 Regular

£28 Membership

### Product details

- · Mattress protector to give mattress a longer life
- · 180 thread count cotton casing
- · 2cm deep quilted surface
- · Corner straps secure mattress protector in place
- · Used in the bedrooms in our Houses