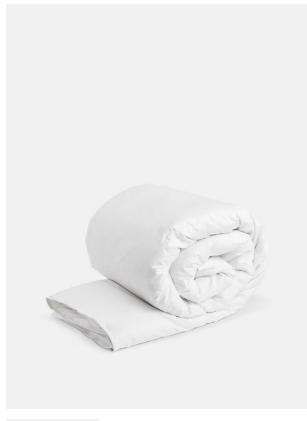

# House Mattress Protector, Double

£35 Regular

£28 Membership

### Product details

- · Mattress protector to give mattress a longer life
- · 180 thread count cotton casing
- · 2cm deep quilted surface
- · Corner straps secure mattress protector in place
- · Used in the bedrooms in our Houses