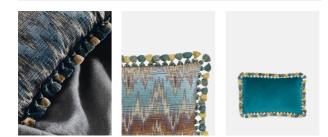

- · Oblong cushion with woven textured cover
- · Covered with Bargello fabric by Watts of Westminster
- · Teal velvet reverse and tassel trim
- · Feather pad
- $\cdot$  Made in England
- · Also available in gold
- Inspired by the cushions in the bedrooms at Soho House Amsterdam

#### Details

Fabric: 80% Rayon, 20% Polyester Care Instructions: Dry clean only