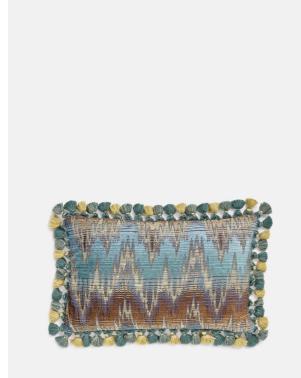

# Lisette Cushion, Blue

| £175 | Regular    |
|------|------------|
| £149 | Membership |

#### **Product details**

'The corridor runner that runs along the guest corridors has a similar pattern to this cushion, and the reason why we chose it is because we went to see Rembrandt's house and there was a really cool, very traditional Dutch chair in one of his bedrooms and it had that pattern in it; we found a similar fabric and took that as inspiration.' Linda Boronkay, Soho House Design Director

- · Oblong cushion with woven textured cover
- · Covered with Bargello fabric by Watts of Westminster
- · Teal velvet reverse and tassel trim
- · Feather pad
- $\cdot$  Made in England
- · Also available in gold
- Inspired by the cushions in the bedrooms at Soho House Amsterdam