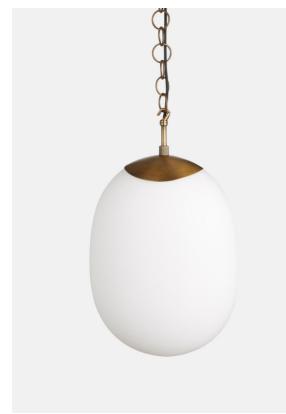

# **Product details**

Inspired by the statement pendants hanging above the bar at Cecconi's Soho House Amsterdam, Olga features an organic elliptical shade. The opaque white glass diffuses and softens the light to give a warm glow

Large hanging pendant with opaque glass elliptical shade

· Decorative chain detail around flex

• Antique brass finish fitting, chain and ceiling rose

• Inspired by the lights in Cecconi's at Soho House Amsterdam