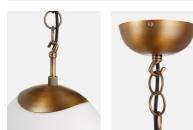

Large hanging pendant with opaque glass elliptical shade

· Decorative chain detail around flex

• Antique brass finish fitting, chain and ceiling rose

• Inspired by the lights in Cecconi's at Soho House Amsterdam

### Details

Shade: H38cm x W19cm x L28cm Base: D12cm x H4cm Materials: Metal & Brass Recommended Bulb Type: E 27 Number of Bulbs: 1 Self Assembly Required: Y Adjustable: Y Dimmable: N Care Instructions: Clean with a soft dry cloth only. Do not use polishing agents, harsh chemicals or abrasive cleaners as they may damage the finish. Always switch off the electricity supply before cleaning.