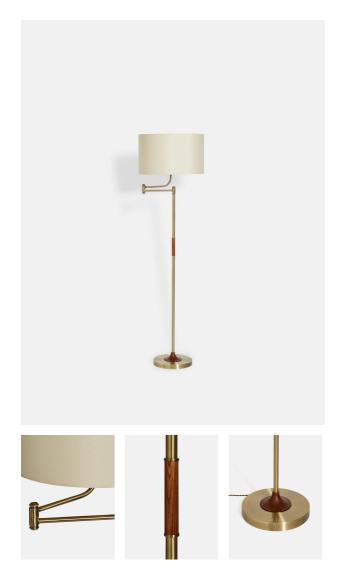

#### **Product details**

- Floor lamp with drum paper shade
- Inspired by Swedish early Mid-Century lighting design
- Fully pivotable brass arm
- $\cdot\,$  Brass stem with wooden collar and base with wooden plate
- $\cdot\,$  Inspired by the lamps on the Club floor at White City House

#### Details

Shade: D43 x H26 Base: D26 x H118 Materials: Faux silk/Metal/Ash Wood Bulb Type: EDISON SCREW, E27 60W MAX Number of Bulbs Required: 1 Self Assembly: Yes Adjustable:Yes Dimmable: Yes Electrician Required? No Care Instructions: Clean with a soft dry cloth only. Do not use polishing agents, harsh chemicals or abrasive cleaners as they may damage the finish. Always switch off the electricity supply before cleaning.