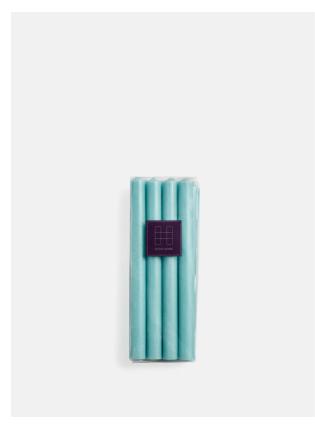

# Dinner Candles, Jade, Set Of Eight

£15 Regular

£12 Membership

#### Product details

- · Set of eight tapered dinner candles in jade
- · 12 hour burn time
- · Mineral wax is drip free and creates a soft light and minimal smoke
- $\cdot$  Use with our brass candlestick or five-arm candelabra
- · Made in England
- · As seen throughout the Houses

### **Dimensions**

Product dimensions: H26 x W9 x D5cm / H10.2 x W3.5 x D2"

Product weight: 0.688kg / 1.5lbs