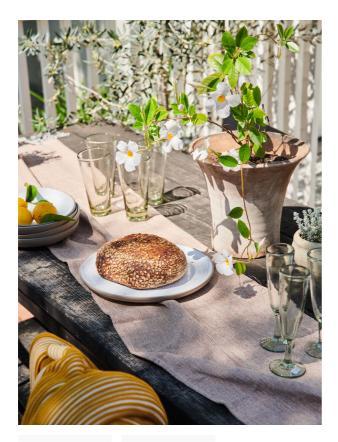

# **Product details**

Our Santa Fe range is ideal for casual dining and serving sharing dishes and appetisers. With a simple, round coupe shape, each piece is made from terrastone, a combination of stoneware and high fired terracotta that is known for its durability. Dishes have a sanded smooth, unglazed exterior and a transparent white gloss glaze interior that allows the natural colour of the clay to come through. Santa Fe stacks up nicely on a shelf and can be mixed with other ceramics to create a layered table setting.

- · Serving plate in grey coloured terrastone clay
- · Terrastone is made from stoneware and high fired terracotta
- · Unglazed exterior and white glazed interior
- · Durable, dishwasher and microwave safe
- · Made and hand finished in Portugal