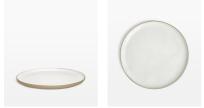

# Santa Fe Serving Plate

| £32 | Regular |
|-----|---------|
|-----|---------|

f.27 Membership

# **Product details**

Our Santa Fe range is ideal for casual dining and serving sharing dishes and appetisers. With a simple, round coupe shape, each piece is made from terrastone, a combination of stoneware and high fired terracotta that is known for its durability. Dishes have a sanded smooth, unglazed exterior and a transparent white gloss glaze interior that allows the natural colour of the clay to come through. Santa Fe stacks up nicely on a shelf and can be mixed with other ceramics to create a layered table setting.

- · Serving plate in grey coloured terrastone clay
- · Terrastone is made from stoneware and high fired terracotta
- · Unglazed exterior and white glazed interior
- · Durable, dishwasher and microwave safe
- · Made and hand finished in Portugal

## Dimensions

Product dimensions: H4 x W32 x D32cm / H1.6 x W12.6 x D12.6"

Product weight: 1.5kg / 3.3lbs